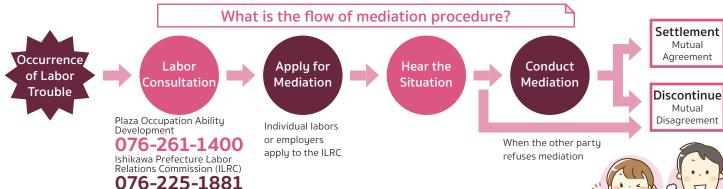

### About Adjustment of Individual Labor Disputes

This is a system that helps resolve troubles such as working conditions that occur between individual labors and employers. We call it "Mediation".

### Who can use the mediation procedure?

Both labors who are currently or have worked in Ishikawa Prefecture and employers can apply. We do not care about the type of employment. (Full-time employees, part-time workers, temporary workers, etc.)

### Can I surely resolve the trouble with the mediation procedure?

There is no legal enforceability in the mediation procedure. If the other party refuses to participate in the mediation procedure, or if the two parties do not agree to the mediation procedure, the procedure will be discontinued. You may not be able to resolve it.

### Will you keep my secret?

The mediation procedure will be held behind closed doors. You can rest easy as we will keep your secret.

### I don't want to meet the other party. Is it possible?

Since both parties wait in separate waiting rooms, it is possible that you will not meet the other party during the mediation procedure.